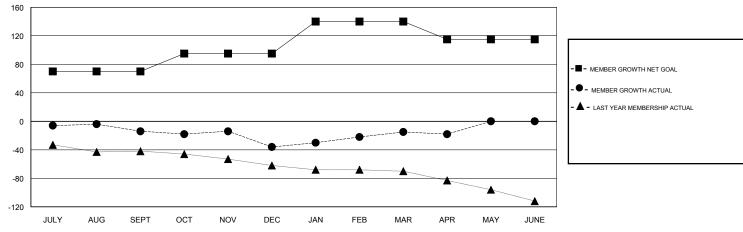

## GOALS AND ACTUAL MEMBERS CUMULATIVE

| DROPPED CLUBS: 1     |          | 37 CLUBS OF 56 ADDED 1 OR MORE<br>NEW MEMBERS | GENDER DISTRIBUTION  MALE 699 (52.13%)  FEMALE 642 (47.87%) |     |
|----------------------|----------|-----------------------------------------------|-------------------------------------------------------------|-----|
| DROPPED MEMBERS      |          |                                               | Women Percentage Fiscal Year Goal: 50%                      |     |
| DECEASED             | 29       | CLICK HERE FOR CUMULATIVE                     | TOTAL FAMILY UNIT MEMBERS                                   | 406 |
| CLUB CANCELLED OTHER | 0<br>125 | MEMBERSHIP DATA                               | FAMILY MEMBERS PAYING HALF                                  | 210 |
| TOTAL                | 154      |                                               |                                                             |     |